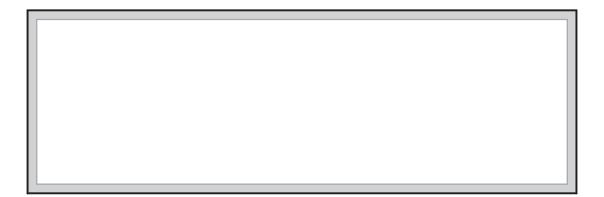

## Hemmed and Eyeleted

With a hemmed and eyeleted mesh banner the same rules apply as trim only but due to eyeleting they need an internal bleed area of 40mm (at actual size) on each edge where there is no text in place.

E.g. The image above shows a layout where the black box represents the edge of the artwork of your banner size. The grey box shows the area within which no text should be placed but image/colour should remain.