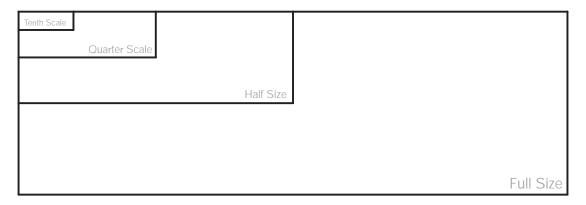

## **Trim Only**

All artwork needs to be set up at the correct scaling to the final artwork. Bleed outside the print area is not required.

E.g. A mesh banner at 3000mm x 1000mm needs to be set up at

300mm x 100mm (Tenth Scale) 750mm x 250mm (Quarter Scale) 1500mm x 500mm (Half Size) 3000mm x 1000mm (Full Size)

When looking at print resolution, if your file is at tenth scale and viewed at 1000% this will give you the exact view of how it will print. i.e. the actual correct size when magnified. Please note this only applies to image based files where images are 'live', such as Illustrator, Photoshop and high-res PDFs as the image is 'embedded' in the file. With layout files such as Quark and InDesign it is advisable to save as high-res PDFs, then view the PDF at the correct magnification. This rule also applies to all scaling with Quarter scale being 400%, Half Size 200% and Full Size 100%.