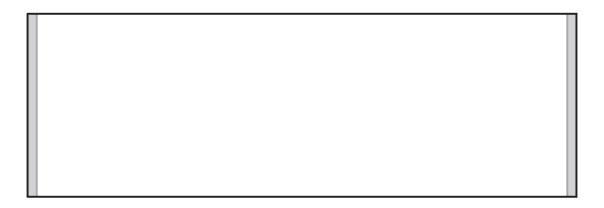

### **Pole Pockets**

With pole pockets no text should be placed within 25mm of the edge. This only applies to edges that have a pole pocket. (Top and Bottom or Right and Left depending on your choice.)